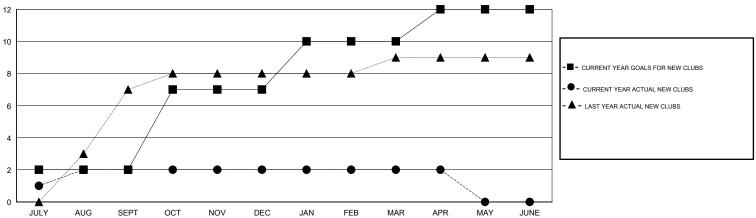

## GOALS AND ACTUAL NEW CLUBS CUMULATIVE

| -■-  | CURRENT YEAR GOALS FOR NEW |
|------|----------------------------|
| MEMB | FRS                        |

- CURRENT YEAR ACTUAL MEMBERS

- ▲ - LAST YEAR ACTUAL MEMBERS