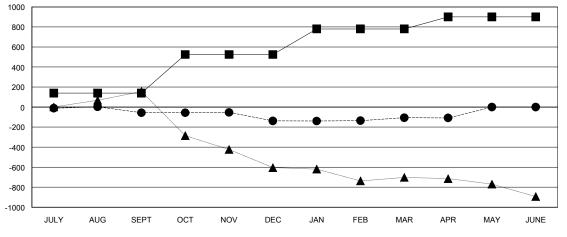

## GOALS AND ACTUAL NEW CLUBS CUMULATIVE

| -■-  | CURRENT YEAR GOALS FOR NEW |
|------|----------------------------|
| MEMB | FRS                        |

- CURRENT YEAR ACTUAL MEMBERS

- ▲ - LAST YEAR ACTUAL MEMBERS